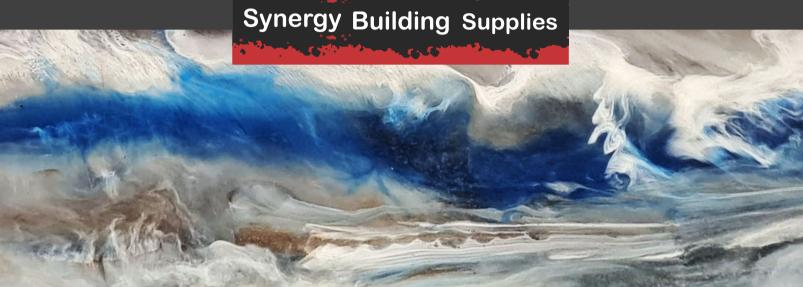

## Q-Coat Metallic Epoxy

Q-Coat Metallic Shimmer Pigments are a range of high quality, lustrous powder tints that can be used alone or mixed together to create millions of custom colour options. Every Q-Coat Metallic Shimmer Epoxy coating is a truly unique piece of art allowing for the ultimate expression of colour interior design.

- Mix with epoxy to create unique finishes.
- Use alone or combine with other colours.
- High quality tints for long life.
- Available in 200-gram or 50-gram jars.
- Use with a high quality, 100% solid, clear epoxy such as Noroo Colour Floor Epoxy or Noroo Crystal Epoxy.