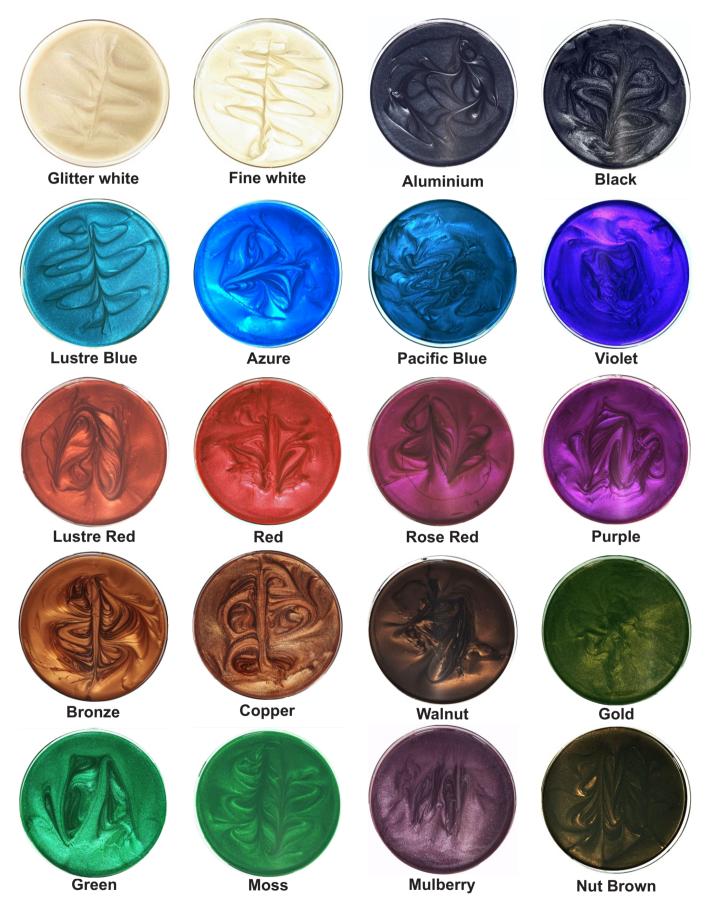

## Q-Coat Metallic Epoxy

Q-Coat Metallic Shimmer Pigments are a range of high quality, lustrous powder tints that can be used alone or mixed together to create millions of custom colour options. Every Q-Coat Metallic Shimmer Epoxy coating is a truly unique piece of art allowing for the ultimate expression of colour interior design.

- Mix with epoxy to create unique finishes.
- Use alone or combine with other colours.
- High quality tints for long life.
- Available in 200-gram or 50-gram jars.
- Use with a high quality, 100% solid, clear epoxy such as Noroo Colour Floor Epoxy or Noroo Crystal Epoxy.