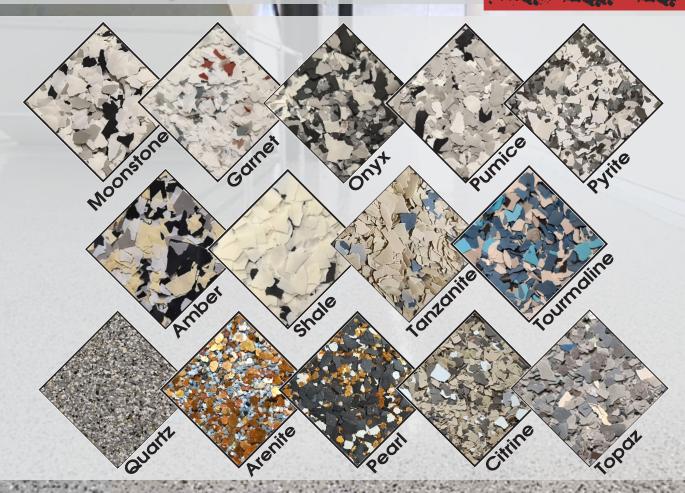

## Flake samples

100000000 Colours displayed on this chart are an indication only. Colour variations can occur due to many factors including printing and application techniques. For more information talk to your applicator or local distributor.