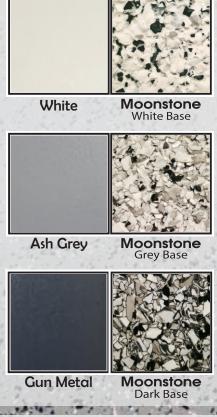

## **Base colour**

Different Base coat colours (White, Ash Grey and Gun Metal) can be used to achieve a light, grey or dark tone further increasing the colour range options. Ask us about customised flake mixes for a truly unique look.